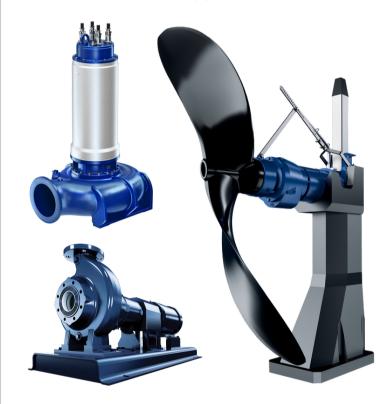

# PENTAIR AURORA · HYDROMATIC · FAIRBANKS NIJHUIS

Complete line of split-case, end suction, vertical turbine, dry pit, and submersible pumps for potable and sewage handling applications.

Air-filled, submersible, sewage-handling pumps in wet and dry pit configurations.

Engineered pumping and mixing equipment for water, wastewater, and stormwater applications.

Turblex single-stage and Spencer multi-stage centrifugal blowers.

Positive displacement blowers and centrifugal compressors.

**CASCADE PUMP COMPANY** 

Engineered, high capacity, mixed and axial-flow pumps.

Radical odor control technology that treats odors and remediates surface FOG (fat, oil, & grease).

In-house design and construction of control panels with solutions that include PLC, VFD, SCADA, and RTU.