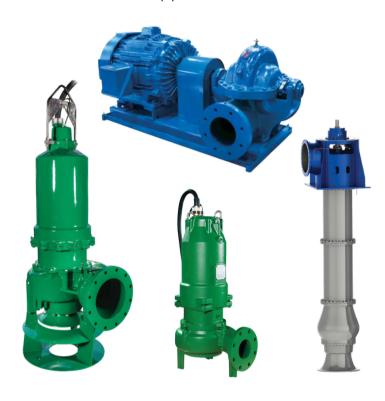

# PENTAIR AURORA · HYDROMATIC · FAIRBANKS NIJHUIS

Complete line of split-case, end suction, vertical turbine, dry pit, and submersible pumps for potable and sewage handling applications.

Air-filled, submersible, sewage-handling pumps in wet and dry pit configurations.