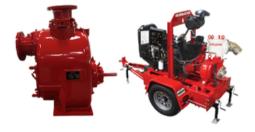

**R** 875

Positive displacement blowers & centrifugal compressors.

Auto-prime and trash pumps for flooding and dewatering in mining, construction, and wastewater treatment.

Positive displacement rotary vane pumps for viscous or volatile fluids.