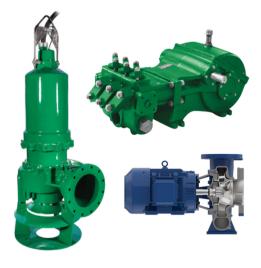

# BARNEY'S PUMPS **INDUSTRIAL PRODUCTS**

THREE GENERATIONS OF PUMP SALES, SOLUTIONS, AND SERVICES

Complete line of ANSI, magnetic-drive, nonmetallic, split-case, positive displacement, and vertical turbine pumps. Including their robust mechanical seal line, and equipment monitoring platform.