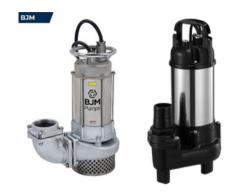

Chemical metering pumps, chemical feed systems, and injection accessories.

Mixers and complete agitation systems.

Submersible agitator slurry pumps and cast stainless steel submersible pumps.

AURORA • HYDROMATIC • MYERS