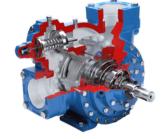

**R** 875

Positive displacement blowers & centrifugal compressors.

Auto-prime and trash pumps for flooding and dewatering in mining, construction, and wastewater treatment.

Positive displacement rotary vane pumps for viscous or volatile fluids.