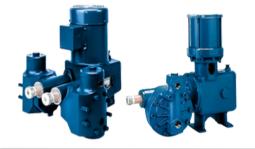

**R** 875

Positive displacement blowers & centrifugal compressors.

Auto-prime and trash pumps for flooding and dewatering in mining, construction, and wastewater treatment.

Positive displacement rotary vane pumps for viscous or volatile fluids.